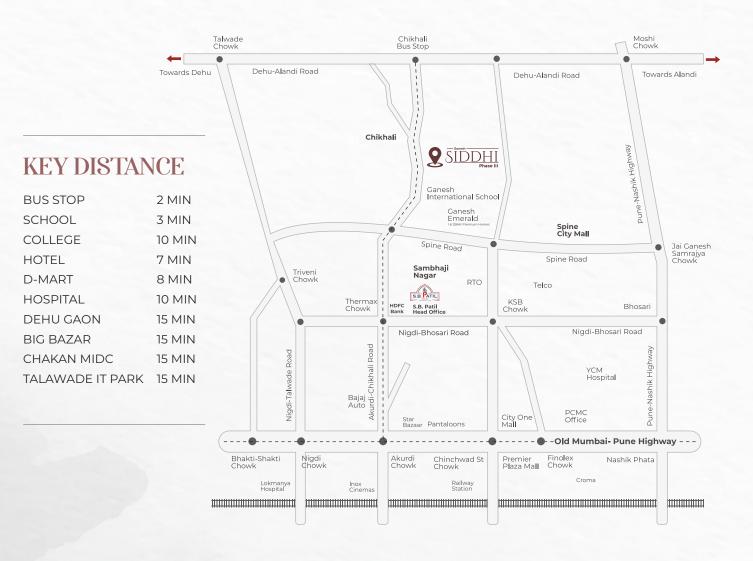

### **RCC Consultant:** Mr. Rajesh C. Ratkalkar, Pune

**Architect:** Nikhil Sakhre, Pune

SITE ADDRESS: Gat No.998,1001,1002,1003,1004, Ahead of Ganesh International School, Near Radha Swami Satsang Bypas, Pune Opp. Akurdi Chikhali Road, Newale Wasti, Pune - 412114 HEAD OFFICE: S.B.Patil Group -GP-83, Shree Ganesh Building, Behind TJSB Bank, Opposite Rotary Club, Sambhajinagar, Chinchwad, Pune - 411019