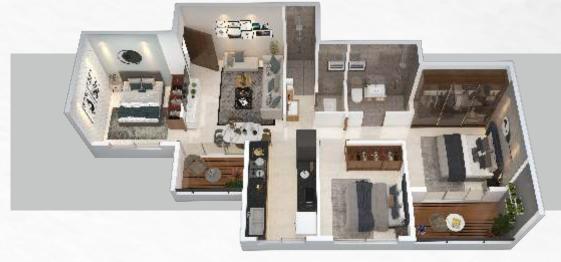

# A HOME WHERE EVERY MOMENT IS CELEBRATION





2 BHK HOMES, CENTRAL CHIKHALI



# FILL YOUR LIFE WITH THINGS YOU LOVE, RELISH AND CHERISH

A home where every little detail has been crafted to ensure you feel like royalty. An early morning view from the balcony to a peaceful soothing evening spent on the premise, every moment of the day you spend here is going to fill your heart with happiness.



# CUT SECTION 2 BHK

### **CUT SECTION 3 BHK**



## **SPECIFICATIONS**

### R.C.C

• Earthquake Resistant R.C.C Structure

### **BRICK WORK**

All Internal and external walls
 of ACC Blocks

### **FLOORING /TILING**

- 2 x 2 Vitrified Flooring
- Designer Glazed Tiles up to 4' Height in the Kitchen and WC
- Designer Glazed Tiles up to 7" Height in Bathroom
- Anti-Skid Flooring Tiles for Bathroom and Terrace

### PLUMBING

- Concealed plumbing work
- ISI Mark C.P Fitting & Sanitary fitting with Hot and Cold mixer unit in Bathroom

### **KITCHEN**

• Kitchen Platform with black Granite with SS Sink

### WINDOW

- MS Grill for all Windows
- 3 Track Powder Coated Aluminium Sliding Windows with Mosquito Mesh
- Granite Sill for all Windows

• MS Railing for Terraces

### DOORS

- Good Quality Flush Entrance Door with Standard SS Fitting
- Gra