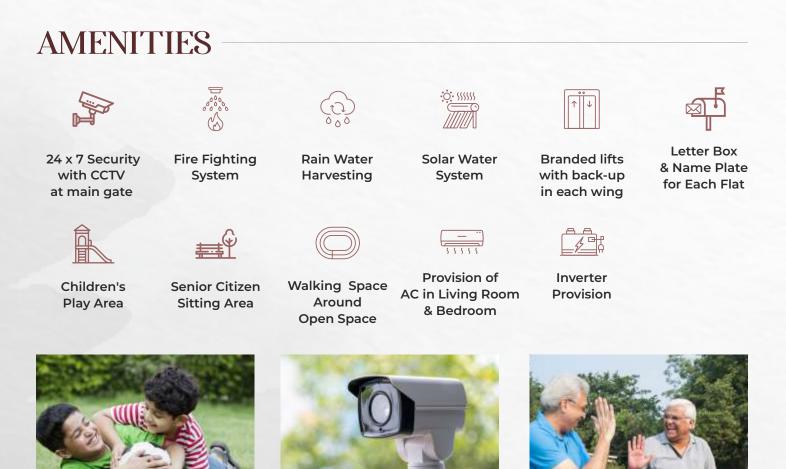

# A HOME WHERE EVERY MOMENT IS CELEBRATION





2 BHK HOMES, CENTRAL CHIKHALI



# FILL YOUR LIFE WITH THINGS YOU LOVE, RELISH AND CHERISH

A home where every little detail has been crafted to ensure you feel like royalty. An early morning view from the balcony to a peaceful soothing evening spent on the premise, every moment of the day you spend here is going to fill your heart with happiness.



# CUT SECTION 2 BHK

### **CUT SECTION 3 BHK**



## **SPECIFICATIONS**

### R.C.C

• Earthquake Resistant R.C.C Structure

### **BRICK WORK**

All Internal and external walls
 of ACC Blocks

### **FLOORING /TILING**

- 2 x 2 Vitrified Flooring
- Designer Glazed Tiles up to 4' Height in the Kitchen and WC
- Designer Glazed Tiles up to 7" Height in Bathroom
- Anti-Skid Flooring Tiles for Bathroom and Terrace

### PLUMBING

- Concealed plumbing work
- ISI Mark C.P Fitting & Sanitary fitting with Hot and Cold mixer unit in Bathroom

### **KITCHEN**

• Kitchen Platform with black Granite with SS Sink

### WINDOW

- MS Grill for all Windows
- 3 Track Powder Coated Aluminium Sliding Windows with Mosquito Mesh
- Granite Sill for all Windows

• MS Railing for Terraces

### DOORS

- Good Quality