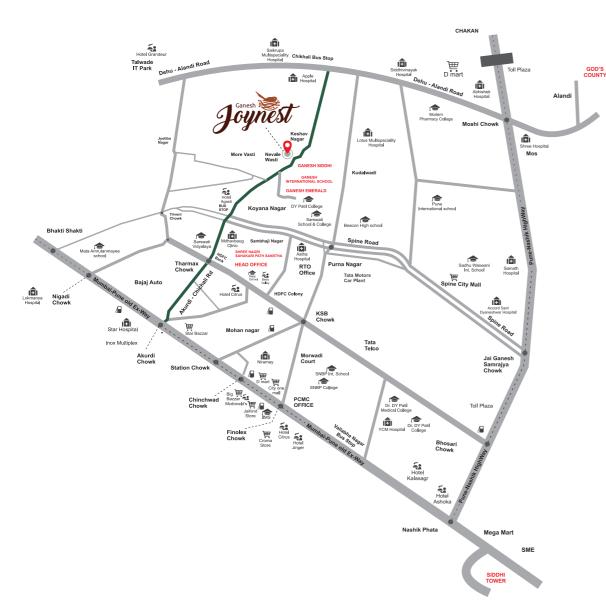

## **LOCATION ADVANTAGES**

- 1) School 5 Min 7) Bus Stop 2 Min
- 2) College 5 Min 8) Talawade IT Park 15 Min
- 3) Railway Station 15 Min 9) Chakan MIDC 25 Min
- 4) Fuel Station 5 min 10) D
- in 10) Dehu Gaon 15 Min
- 5) Hotel 5 Min
- 11) D-mart 15 Min
- 6) Hospital 10 min
- 12) Big bazar 15 min