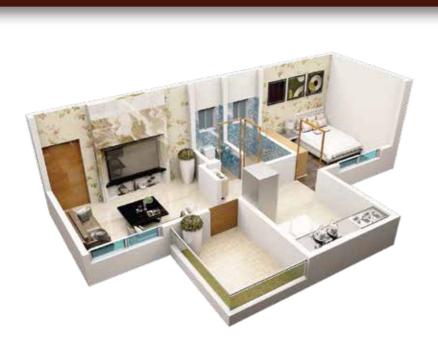

Energy efficient common lighting.

Provision of exhaust fan in kitchen and bathrooms.

Well paved or concrete internal roads.

**2 BHK Homes** 

1 BHK Homes