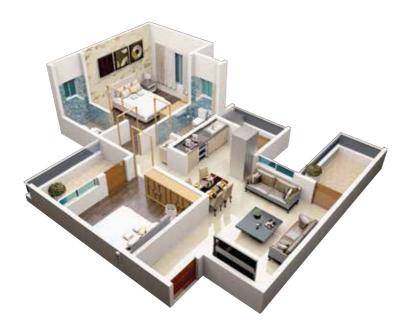

Energy efficient common lighting.

Provision of exhaust fan in kitchen and bathrooms.

Well paved or concrete internal roads.

**2 BHK Homes** 

1 BHK Homes